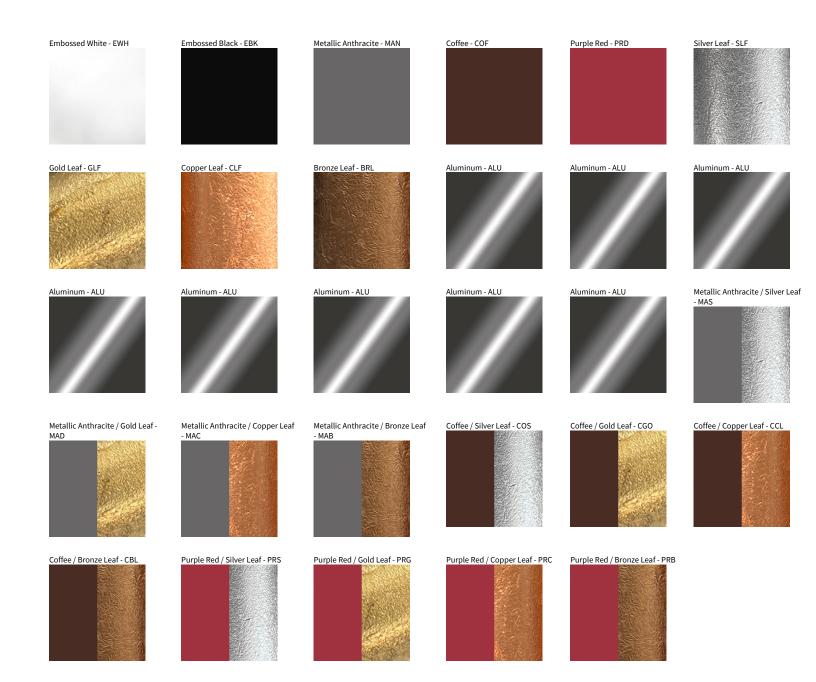

## **CRASH SUSPENSION** COLOR FINISH CHART

| PROJECT  |  |
|----------|--|
| ТҮРЕ     |  |
| NOTES    |  |
| QUANTITY |  |
| DATE     |  |

Digital: Not all screens are calibrated the same, and therefore, colors will appear differently between screens.

Physical: When texture is involved, there will be variations in color, character and tone within a product series and between product families.

Zaneen Group Inc. © 2024, T 1800-388-3382, F 416-247-9319, www.zaneen.com